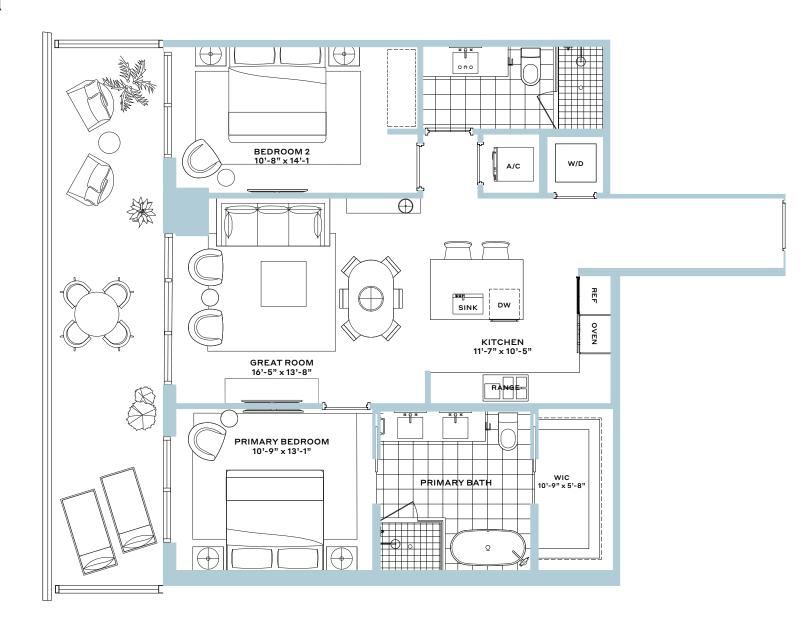

## Residence 01

2 Bedroom, 2 Bathroom

Interior: 1,295 SF

Balcony: 522 SF

Total: 1,817 SF

WATERFRONT RESIDENCES