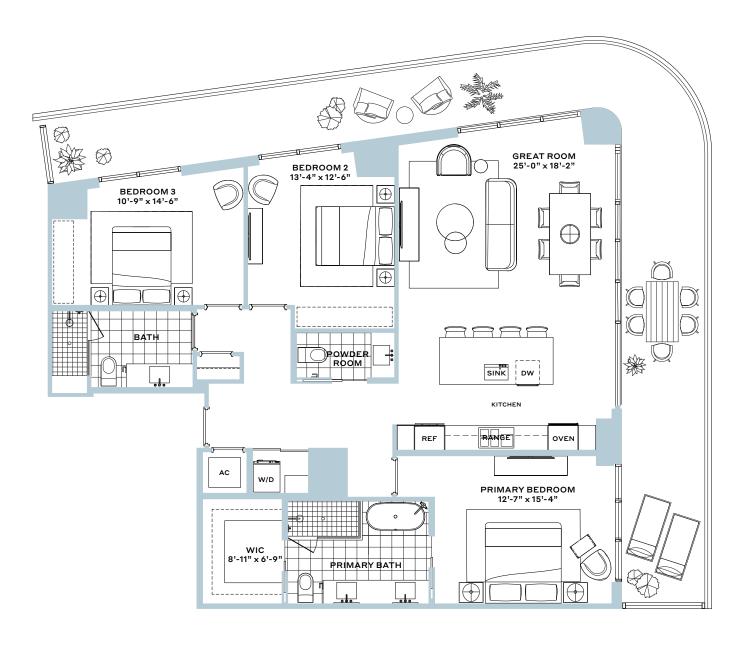

## Residence 02

3 Bedroom, 2.5 Bathroom

Interior: 1,695 SF

Balcony: 670 SF

Total: 2,365 SF

WATERFRONT RESIDENCES