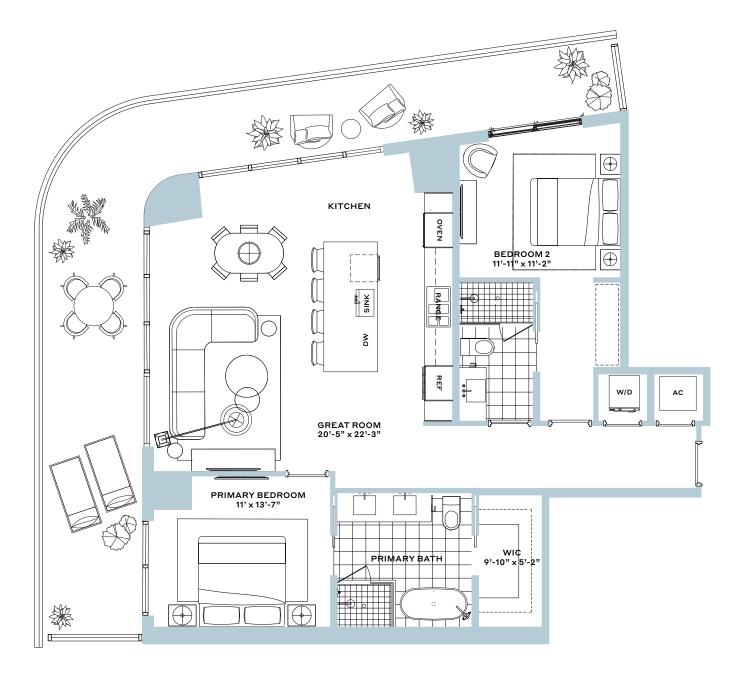

## Residence 01

2 Bedroom, 2 Bathroom

Interior: 1,295 SF

Balcony: 522 SF

Total: 1,817 SF

WATERFRONT RESIDENCES