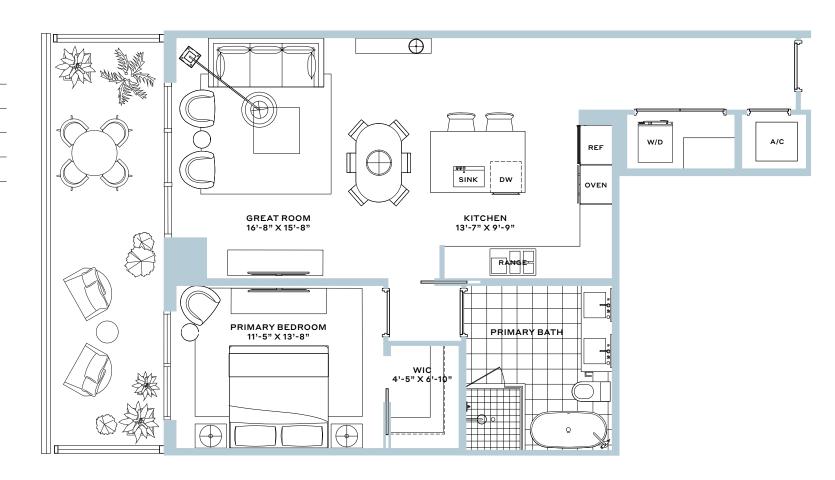

## Residence 04

1 Bedroom, 1 Bathroom

Interior: 945 SF

Balcony: 211 SF

Total: 1,156 SF