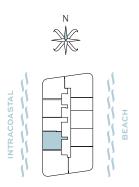

## Residence 01

2 Bedroom, 2 Bathroom

Interior: 1,295 SF

Balcony: 522 SF

Total: 1,817 SF

WATERFRONT RESIDENCES