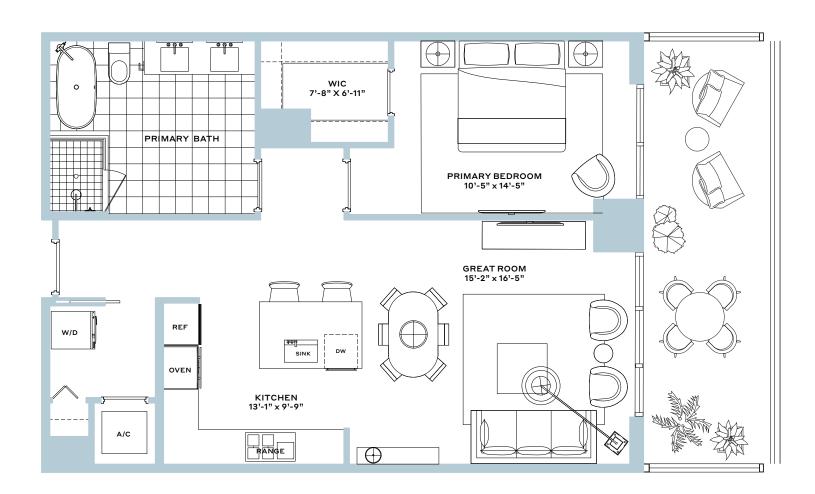

## Residence 05

1 Bedroom, 1 Bathroom

Interior: 948 SF

Balcony: 233 SF

Total: 1,181 SF