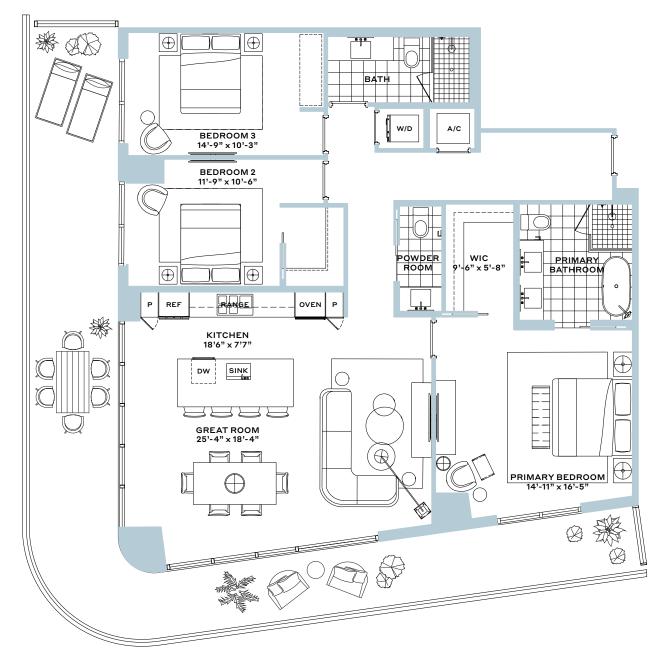

## Residence 02

3 Bedroom, 2.5 Bathroom

Interior: 1,695 SF

Balcony: 670 SF

Total: 2,365 SF

WATERFRONT RESIDENCES