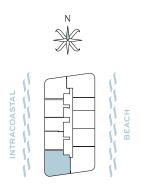

## Residence 02

3 Bedroom, 2.5 Bathroom

Interior: 1,695 SF

Balcony: 670 SF

Total: 2,365 SF

WATERFRONT RESIDENCES