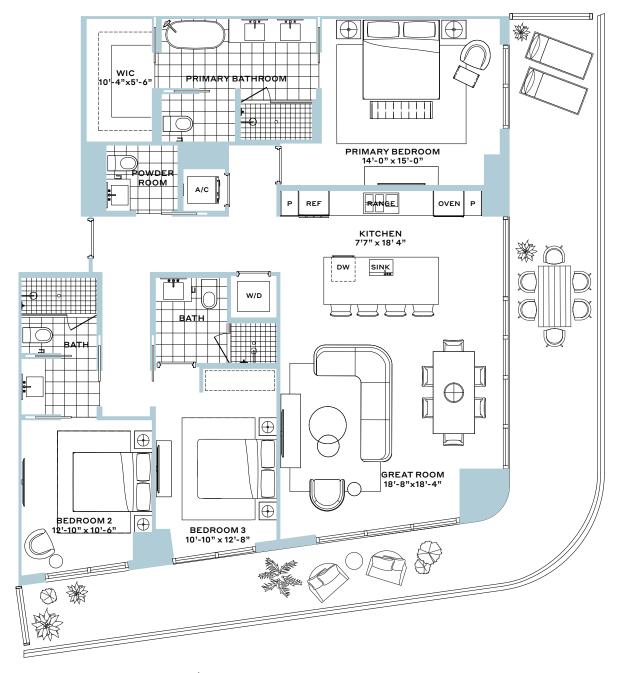

## Residence 02

3 Bedroom, 2.5 Bathroom

Interior: 1,695 SF

Balcony: 670 SF

Total: 2,365 SF

WATERFRONT RESIDENCES