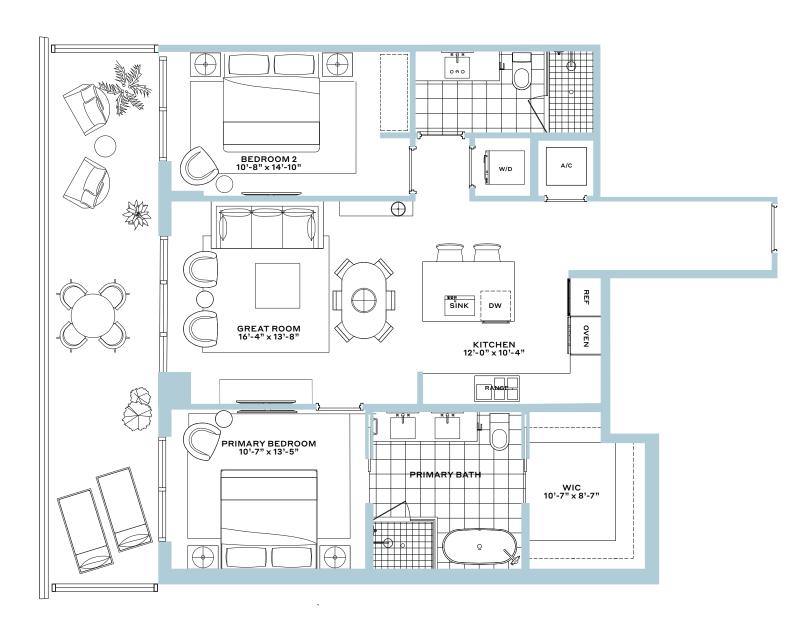

## Residence 02

3 Bedroom, 2.5 Bathroom

Interior: 1,695 SF

Balcony: 670 SF

Total: 2,365 SF

WATERFRONT RESIDENCES