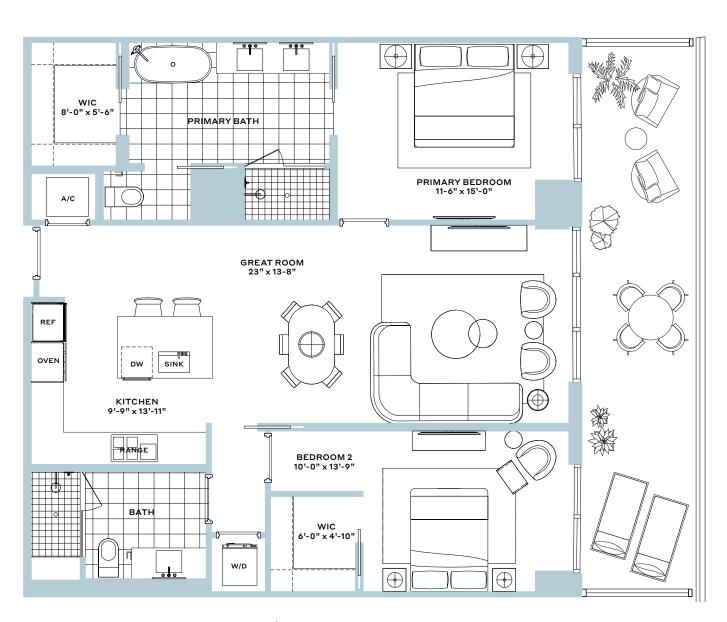

## Residence 02

3 Bedroom, 2.5 Bathroom

Interior: 1,695 SF

Balcony: 670 SF

Total: 2,365 SF

WATERFRONT RESIDENCES